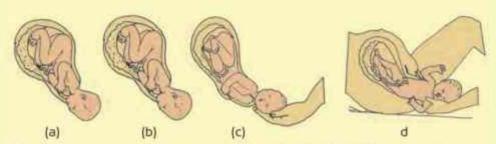

निध खोलोब— इउटेरासनि धनधनाय हाबाफारिया गोबोंआव धानाय गध खाँ बायजोआव ओंखारनायाव नारनहरो आरो गथ आ जोनोम जायो। वे खोलोबा सरासनसायै घन्टासेसो जायो।

नैथि खोलोबाव गथ'आव आधोन मोखाडाव हाबफैयागौ मानि गिदि गिदि गाहायाव आँखारबोबाय थायो। खर'आ आँखारनायनि उनाव आखान्थि मोन्नैया आँखारो आरो बेनि उनाव गासिबो देहाया बायजोआव आँखारबोयो।

### जागिनायनि धामधि खोलीब-

इउटेरासनि थनथ्रनाय अरनायनि जाउनाव प्लेचेन्टाआ इउटेरासनि इन्जुरनिफ्राय गुगायो आरो बायजोआव ऑखारबोयो। बे खामानिया जार्फुनायाव 20-30 मिनिटसो नांगौ।

### जागिनायनि हाबाफारि-

बे हाबाफारिनि समाव गथ 'आ जोनोम जानो जेब्ला आधोन मोखाडाव ओंखारफैयो आसाया बाइजोनिफाय नायनो हागोन। इउटेरासनि थनथ्रनायाव जोनोम जानो गोनां गथ 'नि खर 'खौ इसे ओंखारनाय नुनो मोननाय जायो। (क. ख, ग,)

खर 'नि गोजी बाहागोआ गिबिसिन ऑखारो। बेनि उनाव मेगन, गन्थं, खुगा (घ)। बांसिन जोनोम जानाय गथ 'नि खर 'नि थालोखी नुनो मोनजेनो। बेनि उनाव मेगन, खुगा, गन्थं बायदिफोरा नुजायो। खर 'नुजानायनि उनाव गथ'आ खाइलें जानानै होयो आरो अब्ला आखान्थिफोरा ऑखारनाय लोगो लोगो गासिबो देहाया बायजोआव ऑखारनानै गथ'आ जोनोम जायो (च)। गथ' हायाव आगान होनाय लोगो लोगो गाबगोन।

### प्लेचेन्टा (Placenta ) वायजोआव ऑखारनाय-

गथ'आ बिमानि गोर्बोआव थानाय समाव नाडिया प्लेचेन्टाजों नांजाबनानै थायो।

सरासनसायै गथ'आ जोनोम जानायनि 15-20 मिनिटनि गेजेराव प्लेचेन्टाया ऑखारो।