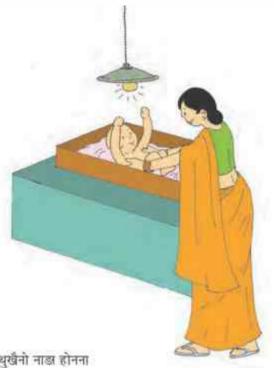

### गथ नि देहानि बिदुझ सरासनम्मानिखुइ खमसिन जानाय धासारिखौ मा होनना मिथिनाय जायो ?

जेब्ला गथ'नि देहानि बिदुझ सरासनम्रानिखुइ खमसिन जायो, अब्ला गथ'खौ (Hypothermia) देहा सुग्लायनायाव भुगिदों होनना बुंनाय जायो।

देहा सुग्लायब्ला गथ नि मा मा जेंना जानो हागौ ?

विमानि आहार सोबनो हार्यं जायो आरो आहार जानो हायैनि धाखाय गथ'आ बांसिन लोरबां जायो।

- इनफेक्सनिन मिजिझ गोबां बारा।
- जरखायै जोनोमावनो लेरथाइ खम आरो मिचिउरडनङै गथ'आ थैनोबो हागाँ।

### खुदियानाव गुसु हाबदों ( Hypothermia ) होनना मार्श्व बुंनो ?

- गिबि नेरसोना आइथिं गुस् जानाय
- बेनिउनाव देहा गुस् जानाय
- गथ नि देहानि बिदुं सुनानै नायनाया वयनिखुइबो साबसिन राहा
   (बे आदबखौ बावैसो फोरोंनाय जादों।)