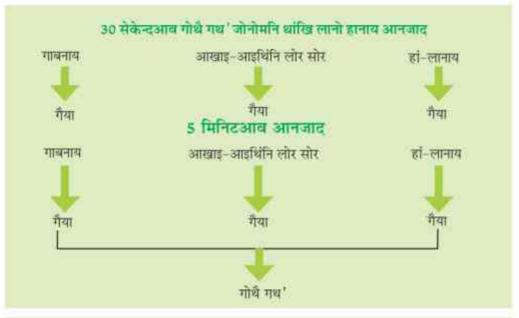

### 3. जोनोमनि समाव गथ नि आनजाद-

जोनोम जागोदान गथ खाँ मोननैसो जाहोनाव जोनोमिन समाव आनजाद नायनांगा । गथ आ न 'आवनो जोनोम जादोंब्ला, एबा आसाया जागिनाय समाव नुजाधिदोंब्ला, जोनोमिन लोगो लोगो गाहायाव होनाय बाधाफोरिन फारसे गोथाधि होनाया गोनांधार—

- दैलाव मुवानि थफ्लाया जिनानै ओंखारनाय दैनि गाविन सोमोन्दै विमानाव सों आरो नोजोर होनांगी।
- दैलाव मुवानि गाबआ गोमो/ गोथां जायोब्ला, गथ नि खर खौ नुनाय लोगो लोगो खुगादन्दरखौ साखोन सि (Ganze) थुखाजौ हुगारनानै होनांगौ। (बबेखानि ओंखारजोबैनि आगोलाव)
- गथ'आ जोनोम जानाय लोगो लोगो समखाँ लिरनानै दोननांगाँ आरो लोगोसे हां-लानायनि खारथाइखाँबो दिहुन्नानै लिरना दोननांगाँ।
- 4. जोनोम जानाय लोगो लोगो एवा 30 सेकेन्द्रिन गेजेराव गथ 'खाँ नोजोर होनांगी आरो बा मिनिटिन गेजेराव आखाइ-आइथिं लोर-सोर खालामनाय, हांनि खारथाइ आरो गाबनाय बायदिफोरा सरासनम्मा नंगी ना नझ नोजोर होनांगी। गथ 'आ गोधै ना गोधां, गाहायाव होनाय थिरांथा बादिये मिथिनो हाथो। मोनद' थिरांथानि मोनसेबो गैयाब्ला, बुजिनांगोन गथ 'आ गोथै। बबेखानि बेनि गेजेराव मोनसे थायोब्लाबो गथ' गोथां होन्ना मिथिनांगोन।
- 5. गथ'आ गावा एवा गावनायाव लोरबां, हां-लानायाववो जोबोद लोरबां जायोब्ला, बे रोखोमिन थासारिखाँ हां-लानायाव खस्थ (Asphyxia) बुंनाय जायो। जोनोमिन समाव गथ'आ हां-लायाख (Asphyxiated) आरो फाहामिगिर एवा नार्सबो गैयाब्ला, आसाया बे बेलायाव मदद खालामनो नाजानांगाँ। बे सोलोखाँ 7नं मिडिउलआव फोरोंनो नाजानाय जादों। बे रोखोमिन गथ'नि बेलायाव नाजासेयावबो मोजां फिथाइ मोनाब्ला, गोसोआव गाजि मोननो नाडा एवा गावखाँनो दायिनिगिर साननो नाडा।